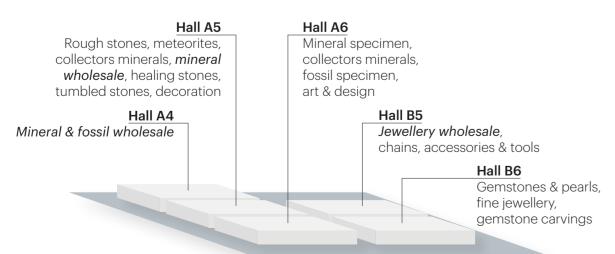

# Wholesale-oriented booth options

Booth options at the show range from raw A4 as well as raw space in the wholesale area of wholesale exhibitors are wall table booth in hall tion.

space to table booths and further up to com- hall A5. Starting from 24 square meters, there is pletely equipped full-service booths. Among a discount on the space price - giving wholesale the most popular solutions for mineral and fossil exhibitors more options for their show participa-

#### Wall table 5 metres in hall A4

From 5m table length including power connection and table construction

€ 3,007.00 net (price list 2025)

Extension by 2.5m table possible at € 1,365.00 net

### Booth space in the wholesale area of hall A5

From 24 square metres, for pallets, pallet cages, presentation of goods including power connection

€ 4,849.00 net (price list 2025)

Extension by 16 square metres possible at € 2,611.20 net (regular € 3,048,00 net)