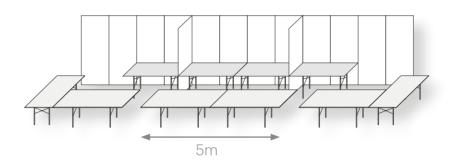

#### Wall table 5 metres in hall A4

From 5m table length including power connection and table construction

€ 3,007.00 net (price list 2025)

Extension by 2.5m table possible at € 1,365.00 net