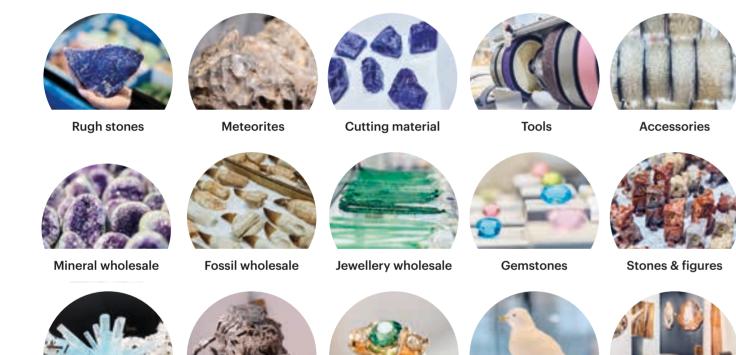

Fossil specimen

Finished jewellery

Gemstone carvings

Art & design

# Wholesale-oriented booth options

Booth options at the show range from raw A4 as well as raw space in the wholesale area of wholesale exhibitors are wall table booth in hall tion.

space to table booths and further up to com- hall A5. Starting from 24 square meters, there is pletely equipped full-service booths. Among a discount on the space price - giving wholesale the most popular solutions for mineral and fossil exhibitors more options for their show participa-