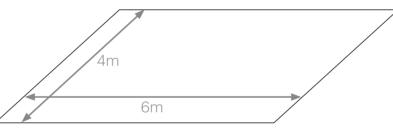

### Booth space in the wholesale area of hall A5

From 24 square metres, for pallets, pallet cages, presentation of goods including power connection

€ 4,849.00 net (price list 2025)

Extension by 16 square metres possible at € 2,611.20 net (regular € 3,048,00 net)